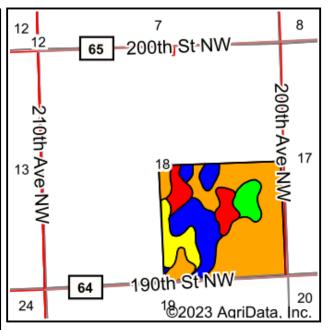

## Thursday, February 23 | 10AM CSI

Auction Location: The Legion, 424 N 1st St., Warren, MN 56762. Land Location: From the intersection of Hwy. 10 and Hwy. 1 at Carpenter's Corner, travel northwest 1 mile to 200th St. NW, then west 2 miles to 210th Ave NW/120th St. NW, then south 1/2 mile to the NE corner of Tract 1. There is a minimum maintenance road along the southern border (190th St. NW) of all 3 tracts.

#### Auction Location: The Legion, 424 N 1st St., Warren, MN 56762

Land Located: From the intersection of Hwy. 10 and Hwy. 1 at Carpenter's Corner, travel northwest 1 mile to 200th St. NW, then west 2 miles to 210th Ave NW/120th St. NW, then south 1/2 mile to the NE corner of Tract 1. There is a minimum maintenance road along the southern border (190th St. NW) of all 3 tracts.