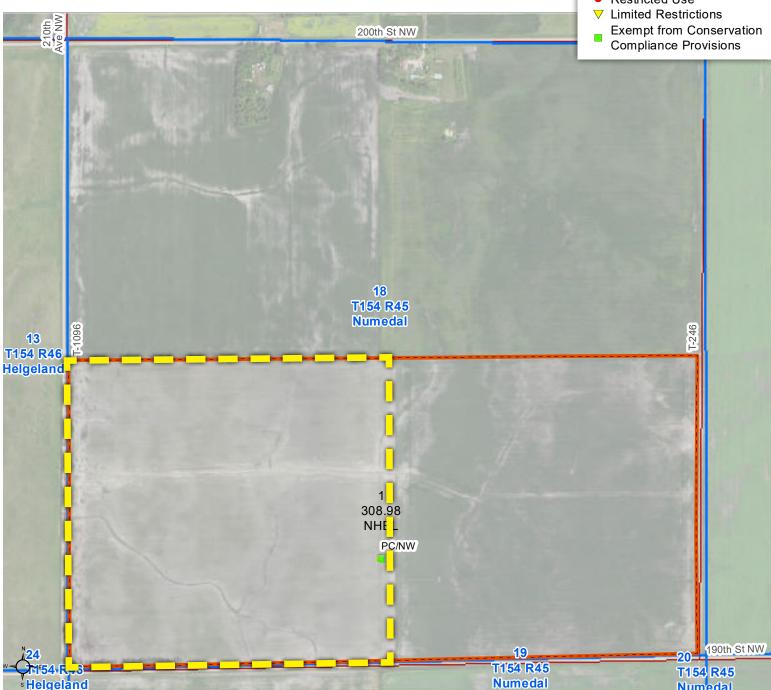

Tract Number: 12474 Description S2- 18 Numedal

FSA Physical Location: Pennington, MN ANSI Physical Location: Pennington, MN

**BIA Range Unit Number:** 

HEL Status: NHEL: no agricultural commodity planted on undetermined fields

Wetland Status: Tract does not contain a wetland

WL Violations: None

| Farmland              | Cropland              | DCP Cropland           | WBP               | WRP | EWP     | CRP<br>Cropland | GRP |
|-----------------------|-----------------------|------------------------|-------------------|-----|---------|-----------------|-----|
| 308.98                | 308.98                | 308.98                 | 0.0               | 0.0 | 0.0     | 0.0             | 0.0 |
| State<br>Conservation | Other<br>Conservation | Effective DCP Cropland | Double<br>Cropped |     | MPL/FWP | Native<br>Sod   |     |
| 0.0                   | 0.0                   | 308.98                 | 0.0               |     | 0.0     | 0.0             |     |