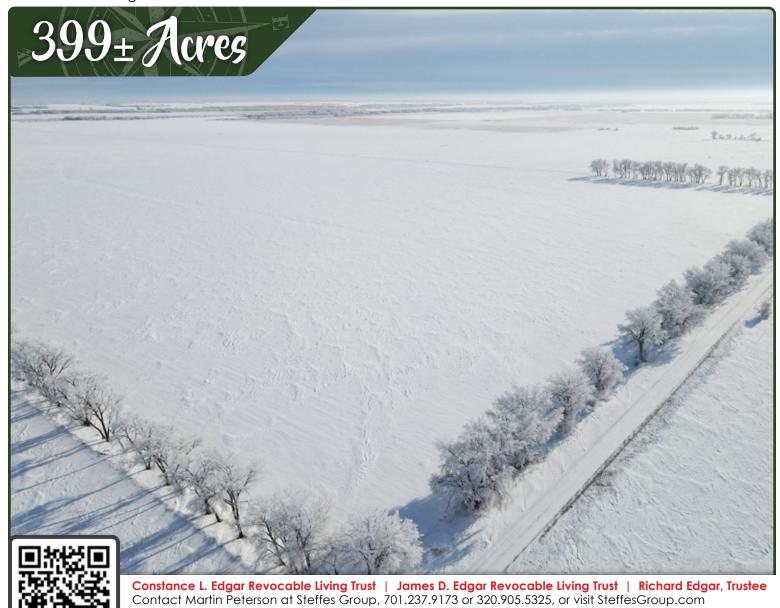

# PENNINGTON COUNTY, MINNESOTA LAND AUCTION

## Thursday, February 23 | 10AM CSI

Auction Location: The Legion, 424 N 1st St., Warren, MN 56762. Land Location: From the intersection of Hwy. 10 and Hwy. 1 at Carpenter's Corner, travel northwest 1 mile to 200th St. NW, then west 2 miles to 210th Ave NW/120th St. NW, then south 1/2 mile to the NE corner of Tract 1. There is a minimum maintenance road along the southern border (190th St. NW) of all 3 tracts.

Don't miss your opportunity to purchase three tracts of farmland that have been closely held for nearly 70 years. This is a generational chance to bid on and buy two quarters and an eighty located near the "Woods/Pembina Trail" that was once used in the 1840's to move goods to St. Paul MN by way of the Ox-wagon. All three tracts sell free and clear of any cropland leases for 2023 and will be sold bidders choice to the highest bidder.