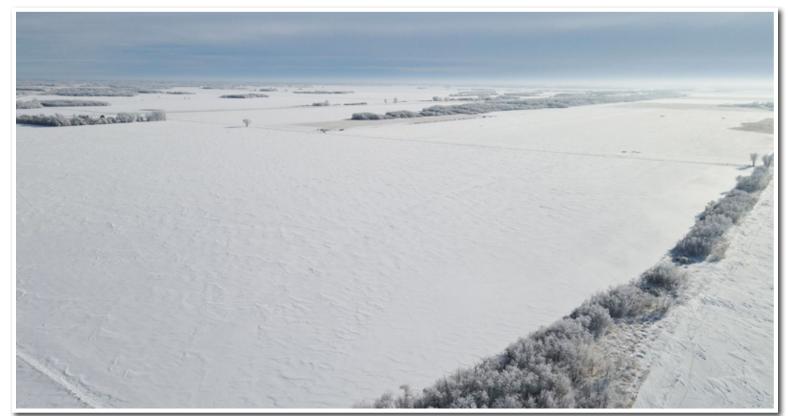

Don't miss your opportunity to purchase three tracts of farmland that have been closely held for nearly 70 years. This is a generational chance to bid on and buy two quarters and an eighty located near the "Woods/Pembina Trail" that was once used in the 1840's to move goods to St. Paul MN by way of the Ox-wagon. All three tracts sell free and clear of any cropland leases for 2023 and will be sold bidders choice to the highest bidder.

#### Auction Location: The Legion, 424 N 1st St., Warren, MN 56762

Land Located: From the intersection of Hwy. 10 and Hwy. 1 at Carpenter's Corner, travel northwest 1 mile to 200th St. NW, then west 2 miles to 210th Ave NW/120th St. NW, then south 1/2 mile to the NE corner of Tract 1. There is a minimum maintenance road along the southern border (190th St. NW) of all 3 tracts.