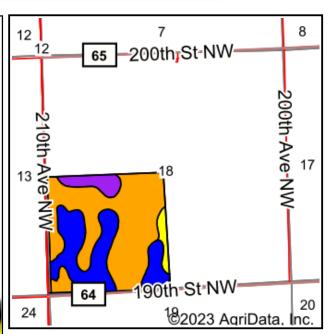

County: Pennington County, MN / Township: Numedal / Description: Sections 16 & 18

Description: E1/2SW1/4 & Lots 3 & 4

Section 18-154-45

Total Acres: 159.25±

Cropland Acres: 154.49±

PID #: 12.01805000

Soil Productivity Index: 80.4

Description: W1/2SW1/4 Section 16-154-45

Total Acres: 80± **Cropland Acres:** 71.59± PID #: 12.01604100

Soil Productivity Index: 74.9

Soils: Mavie fine sandy loam (56%), Vallers loam (19.6%), Strathcona fine sandy loam