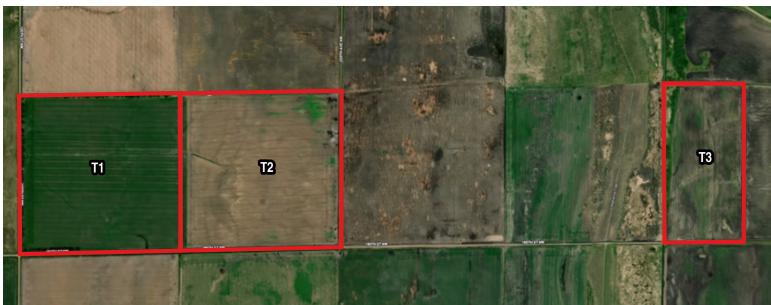

## with Privilege

Tracts #1 - 3 will be sold so much an acre X the multiplier (acres) for each tract and will be Selling Choice Tracts #1 - 3 will be sold so much an acre X the multiplier (acres) for each tract and will sold Choice with the Privilege, whereas the high bidder may take any or all tracts or any combination of tracts in any order for their high bid. This will continue until all tracts are combination of tracts, in any order, for their high bid. This will continue until all tracts are sold.

#### Sample Multi-Tract Bidding Grid. This is an AUCTION! To the Highest Bidder.

|          | Multiplier (Acres) |      | High Bidder Price | Purchase Price |
|----------|--------------------|------|-------------------|----------------|
| Tract #1 | Multiplier         | 159± | TBD               | TBD            |
| Tract #2 | Multiplier 160±    |      | TBD               | TBD            |
| Tract #3 | Multiplier         | 80±  | TBD               | TBD            |