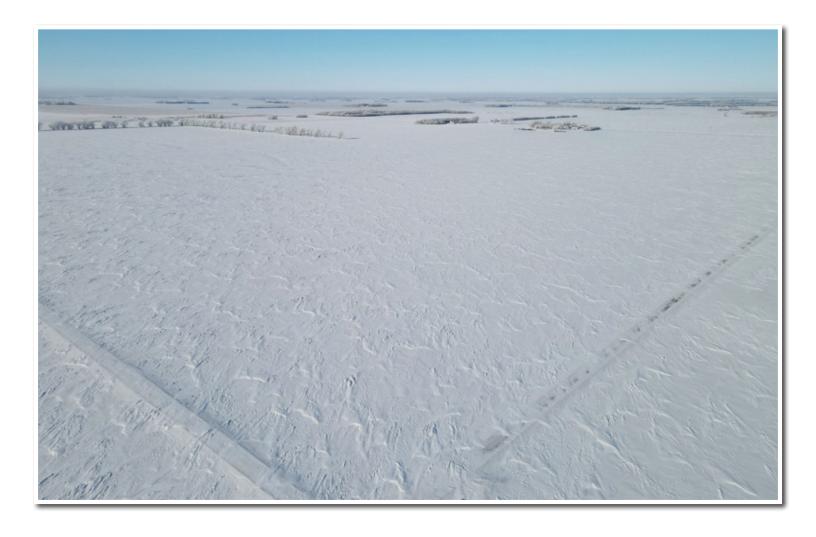

County: Pennington County, MN / Township: Numedal / Description: Sections 16 & 18

Description: E1/2SW1/4 & Lots 3 & 4

Section 18-154-45

Total Acres: 159.25±

Cropland Acres: 154.49±

PID #: 12.01805000

Soil Productivity Index: 80.4