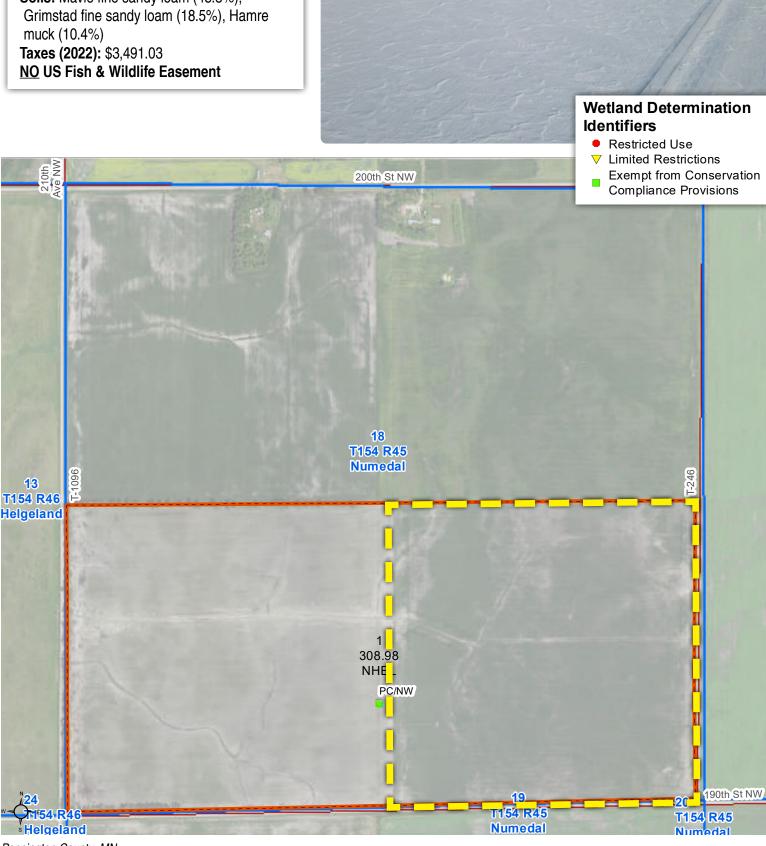

Soils data provided by USDA and NRCS.

| Area S                                                                             | Area Symbol: MN113, Soil Area Version: 18                             |             |       |      |      |    |  |  |  |  |  |
|------------------------------------------------------------------------------------|-----------------------------------------------------------------------|-------------|-------|------|------|----|--|--|--|--|--|
| Code Soil Description Acres Percent of field PI Legend Non-Irr Class *c Productive |                                                                       |             |       |      |      |    |  |  |  |  |  |
| I43A                                                                               | Mavie fine sandy loam, 0 to 1 percent slopes                          | 77.23       | 48.3% |      | IIIw | 75 |  |  |  |  |  |
| I24A                                                                               | Grimstad fine sandy loam, 0 to 2 percent slopes, aspen parkland       | 29.57       | 18.5% |      | lls  | 88 |  |  |  |  |  |
| I27A                                                                               | Hamre muck, 0 to 1 percent slopes                                     | 16.62       | 10.4% |      | IVw  | 15 |  |  |  |  |  |
| I17A                                                                               | Foldahl fine sandy loam, loamy till substratum, 0 to 3 percent slopes | 14.94       | 9.3%  |      | lls  | 65 |  |  |  |  |  |
| 170A                                                                               | Strathcona fine sandy loam, 0 to 1 percent slopes                     | 10.68       | 6.7%  |      | llw  | 80 |  |  |  |  |  |
| 153A                                                                               | Roliss loam, 0 to 2 percent slopes                                    | 9.69        | 6.1%  |      | llw  | 92 |  |  |  |  |  |
| 164A                                                                               | Ulen fine sandy loam, Aspen Parkland, 0 to 2 percent slopes           |             | Ille  | 55   |      |    |  |  |  |  |  |
|                                                                                    |                                                                       | ted Average | 2.70  | 71.4 |      |    |  |  |  |  |  |

Tract Number: 12474 Description S2- 18 Numedal

FSA Physical Location: Pennington, MN ANSI Physical Location: Pennington, MN

**BIA Range Unit Number:** 

HEL Status: NHEL: no agricultural commodity planted on undetermined fields

Wetland Status: Tract does not contain a wetland

WL Violations: None

| Farmland              | Cropland              | DCP Cropland           | WBP               | WRP | EWP     | CRP<br>Cropland | GRP |
|-----------------------|-----------------------|------------------------|-------------------|-----|---------|-----------------|-----|
| 308.98                | 308.98                | 308.98                 | 0.0               | 0.0 | 0.0     | 0.0             | 0.0 |
| State<br>Conservation | Other<br>Conservation | Effective DCP Cropland | Double<br>Cropped |     | MPL/FWP | Native<br>Sod   |     |
| 0.0                   | 0.0                   | 308.98                 | 0.0               |     | 0.0     | 0.0             |     |