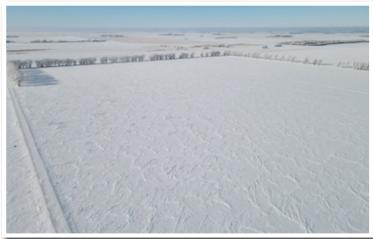

Don't miss your opportunity to purchase three tracts of farmland that have been closely held for nearly 70 years. This is a generational chance to bid on and buy two quarters and an eighty located near the "Woods/Pembina Trail" that was once used in the 1840's to move goods to St. Paul MN by way of the Ox-wagon. All three tracts sell free and clear of any cropland leases for 2023 and will be sold bidders choice to the highest bidder.

Description: W1/2SW1/4 Section 16-154-45

Total Acres: 80± **Cropland Acres:** 71.59± PID #: 12.01604100

Soil Productivity Index: 74.9

Soils: Mavie fine sandy loam (56%), Vallers loam (19.6%), Strathcona fine sandy loam