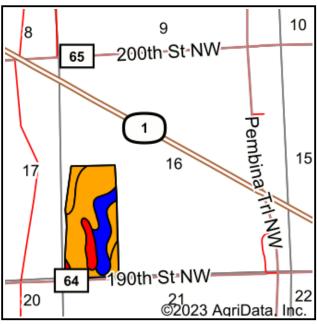

## Thursday, February 23 | 10AM CSI

Auction Location: The Legion, 424 N 1st St., Warren, MN 56762. Land Location: From the intersection of Hwy. 10 and Hwy. 1 at Carpenter's Corner, travel northwest 1 mile to 200th St. NW, then west 2 miles to 210th Ave NW/120th St. NW, then south 1/2 mile to the NE corner of Tract 1. There is a minimum maintenance road along the southern border (190th St. NW) of all 3 tracts.

#### Auction Location: The Legion, 424 N 1st St., Warren, MN 56762

Land Located: From the intersection of Hwy. 10 and Hwy. 1 at Carpenter's Corner, travel northwest 1 mile to 200th St. NW, then west 2 miles to 210th Ave NW/120th St. NW, then south 1/2 mile to the NE corner of Tract 1. There is a minimum maintenance road along the southern border (190th St. NW) of all 3 tracts.

County: Pennington County, MN / Township: Numedal / Description: Sections 16 & 18

Description: E1/2SW1/4 & Lots 3 & 4

Section 18-154-45

Total Acres: 159.25±

Cropland Acres: 154.49±

PID #: 12.01805000

Soil Productivity Index: 80.4