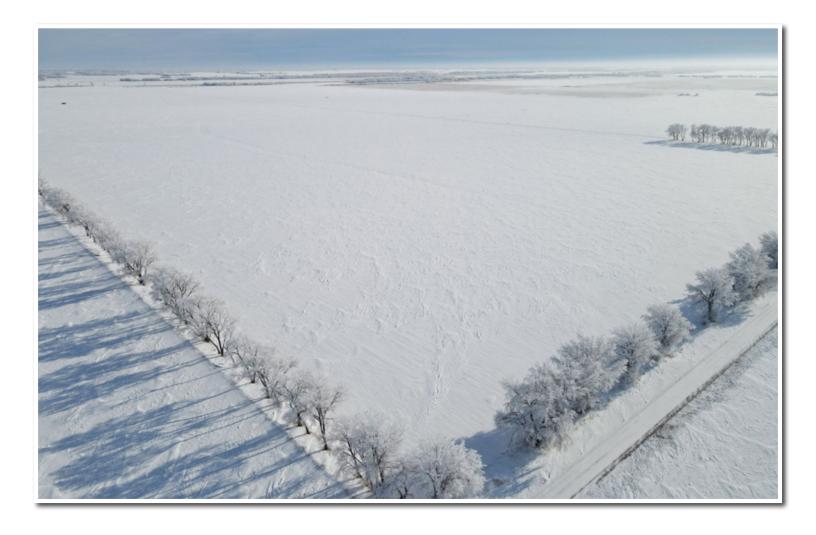

Description: W1/2SW1/4 Section 16-154-45

Total Acres: 80± **Cropland Acres:** 71.59± PID #: 12.01604100

Soil Productivity Index: 74.9

Soils: Mavie fine sandy loam (56%), Vallers loam (19.6%), Strathcona fine sandy loam