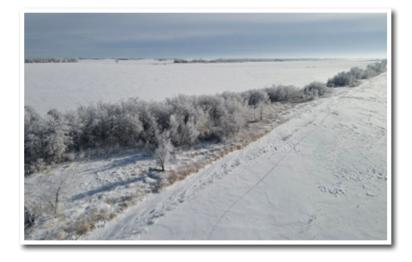

Don't miss your opportunity to purchase three tracts of farmland that have been closely held for nearly 70 years. This is a generational chance to bid on and buy two quarters and an eighty located near the "Woods/Pembina Trail" that was once used in the 1840's to move goods to St. Paul MN by way of the Ox-wagon. All three tracts sell free and clear of any cropland leases for 2023 and will be sold bidders choice to the highest bidder.

County: Pennington County, MN / Township: Numedal / Description: Sections 16 & 18

Description: E1/2SW1/4 & Lots 3 & 4

Section 18-154-45

Total Acres: 159.25±

Cropland Acres: 154.49±

PID #: 12.01805000

Soil Productivity Index: 80.4