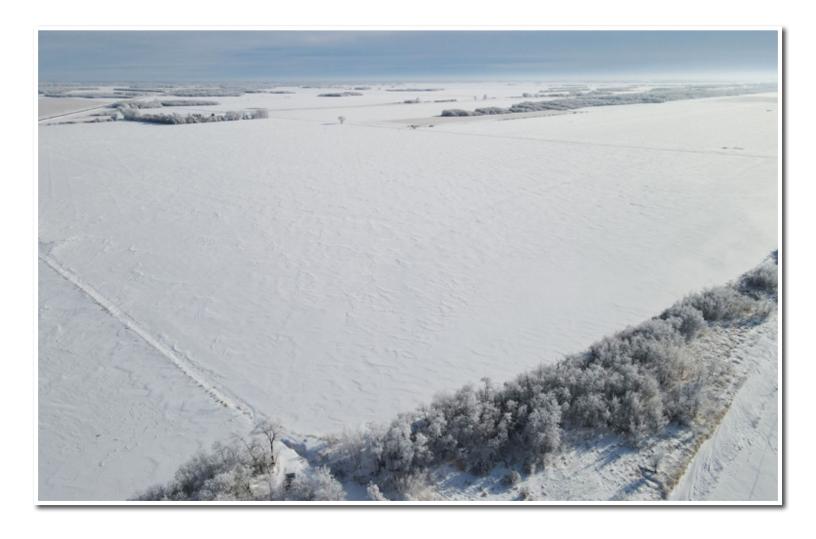

County: Pennington County, MN / Township: Numedal / Description: Sections 16 & 18

Description: E1/2SW1/4 & Lots 3 & 4

Section 18-154-45

Total Acres: 159.25±

Cropland Acres: 154.49±

PID #: 12.01805000

Soil Productivity Index: 80.4