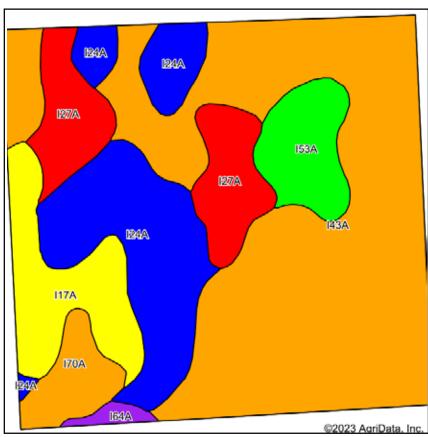

|      | Symbol: MN113, Soil Area Version: 18<br>Symbol: MN119, Soil Area Version: 17 |       |                  |           |                  |                    |  |  |  |  |
|------|------------------------------------------------------------------------------|-------|------------------|-----------|------------------|--------------------|--|--|--|--|
| Code | Soil Description                                                             | Acres | Percent of field | PI Legend | Non-Irr Class *c | Productivity Index |  |  |  |  |
| 170A | Strathcona fine sandy loam, 0 to 1 percent slopes                            | 94.44 | 59.4%            |           | llw              | 80                 |  |  |  |  |
| I24A | Grimstad fine sandy loam, 0 to 2 percent slopes, aspen parkland              | 46.15 | 29.0%            |           | lls              | 88                 |  |  |  |  |
| 164A | Ulen fine sandy loam, Aspen Parkland, 0 to 2 percent slopes                  | 9.64  | 6.1%             |           | IIIe             | 55                 |  |  |  |  |
| 117A | Foldahl fine sandy loam, loamy till substratum, 0 to 3 percent slopes        | 5.04  | 3.2%             |           | lls              | 65                 |  |  |  |  |
| 170A | Strathcona fine sandy loam, 0 to 1 percent slopes                            | 3.07  | 1.9%             |           | llw              | 80                 |  |  |  |  |
| I24A | Grimstad fine sandy loam, 0 to 2 percent slopes, aspen parkland              | 0.53  | 0.3%             |           | lls              | 88                 |  |  |  |  |
|      | Weighted Average 2.06                                                        |       |                  |           |                  |                    |  |  |  |  |

Soils data provided by USDA and NRCS.

| Area S                                                                             | Area Symbol: MN113, Soil Area Version: 18                             |             |       |      |      |    |  |  |  |  |  |
|------------------------------------------------------------------------------------|-----------------------------------------------------------------------|-------------|-------|------|------|----|--|--|--|--|--|
| Code Soil Description Acres Percent of field PI Legend Non-Irr Class *c Productive |                                                                       |             |       |      |      |    |  |  |  |  |  |
| I43A                                                                               | Mavie fine sandy loam, 0 to 1 percent slopes                          | 77.23       | 48.3% |      | IIIw | 75 |  |  |  |  |  |
| I24A                                                                               | Grimstad fine sandy loam, 0 to 2 percent slopes, aspen parkland       | 29.57       | 18.5% |      | lls  | 88 |  |  |  |  |  |
| I27A                                                                               | Hamre muck, 0 to 1 percent slopes                                     | 16.62       | 10.4% |      | IVw  | 15 |  |  |  |  |  |
| I17A                                                                               | Foldahl fine sandy loam, loamy till substratum, 0 to 3 percent slopes | 14.94       | 9.3%  |      | lls  | 65 |  |  |  |  |  |
| 170A                                                                               | Strathcona fine sandy loam, 0 to 1 percent slopes                     | 10.68       | 6.7%  |      | llw  | 80 |  |  |  |  |  |
| 153A                                                                               | Roliss loam, 0 to 2 percent slopes                                    | 9.69        | 6.1%  |      | llw  | 92 |  |  |  |  |  |
| 164A                                                                               | Ulen fine sandy loam, Aspen Parkland, 0 to 2 percent slopes           |             | Ille  | 55   |      |    |  |  |  |  |  |
|                                                                                    |                                                                       | ted Average | 2.70  | 71.4 |      |    |  |  |  |  |  |

(14.8%)

Taxes (2022): \$1,595.49

NO US Fish & Wildlife Easement

| Area S | Area Symbol: MN113, Soil Area Version: 18         |       |                  |           |                  |                    |  |  |  |
|--------|---------------------------------------------------|-------|------------------|-----------|------------------|--------------------|--|--|--|
| Code   | Soil Description                                  | Acres | Percent of field | PI Legend | Non-Irr Class *c | Productivity Index |  |  |  |
| 143A   | Mavie fine sandy loam, 0 to 1 percent slopes      | 40.10 | 56.0%            |           | IIIw             | 75                 |  |  |  |
| 166A   | Vallers loam, 0 to 2 percent slopes               | 14.06 | 19.6%            |           | llw              | 90                 |  |  |  |
| 170A   | Strathcona fine sandy loam, 0 to 1 percent slopes | 10.56 | 14.8%            |           | llw              | 80                 |  |  |  |
| 162A   | Syrene sandy loam, 0 to 2 percent slopes          | 5.66  | 7.9%             |           | IVw              | 40                 |  |  |  |
| 127A   | Hamre muck, 0 to 1 percent slopes                 | 1.20  | 1.7%             |           | IVw              | 15                 |  |  |  |
|        | Weighted Average 2.75                             |       |                  |           |                  |                    |  |  |  |