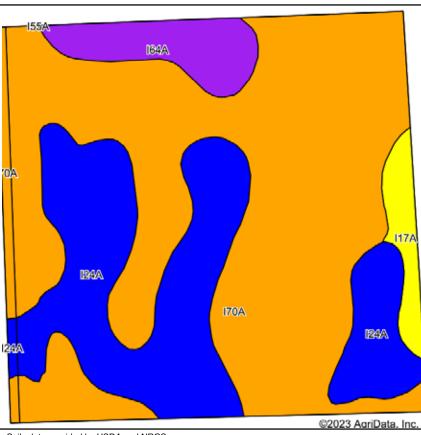

Soils data provided by USDA and NRCS.

| Area S                                                                             | Area Symbol: MN113, Soil Area Version: 18                             |             |       |      |      |    |  |  |  |  |  |
|------------------------------------------------------------------------------------|-----------------------------------------------------------------------|-------------|-------|------|------|----|--|--|--|--|--|
| Code Soil Description Acres Percent of field PI Legend Non-Irr Class *c Productive |                                                                       |             |       |      |      |    |  |  |  |  |  |
| I43A                                                                               | Mavie fine sandy loam, 0 to 1 percent slopes                          | 77.23       | 48.3% |      | IIIw | 75 |  |  |  |  |  |
| I24A                                                                               | Grimstad fine sandy loam, 0 to 2 percent slopes, aspen parkland       | 29.57       | 18.5% |      | lls  | 88 |  |  |  |  |  |
| I27A                                                                               | Hamre muck, 0 to 1 percent slopes                                     | 16.62       | 10.4% |      | IVw  | 15 |  |  |  |  |  |
| I17A                                                                               | Foldahl fine sandy loam, loamy till substratum, 0 to 3 percent slopes | 14.94       | 9.3%  |      | lls  | 65 |  |  |  |  |  |
| 170A                                                                               | Strathcona fine sandy loam, 0 to 1 percent slopes                     | 10.68       | 6.7%  |      | llw  | 80 |  |  |  |  |  |
| 153A                                                                               | Roliss loam, 0 to 2 percent slopes                                    | 9.69        | 6.1%  |      | llw  | 92 |  |  |  |  |  |
| 164A                                                                               | Ulen fine sandy loam, Aspen Parkland, 0 to 2 percent slopes           |             | Ille  | 55   |      |    |  |  |  |  |  |
|                                                                                    |                                                                       | ted Average | 2.70  | 71.4 |      |    |  |  |  |  |  |

Description: W1/2SW1/4 Section 16-154-45

Total Acres: 80± **Cropland Acres:** 71.59± PID #: 12.01604100

Soil Productivity Index: 74.9

Soils: Mavie fine sandy loam (56%), Vallers loam (19.6%), Strathcona fine sandy loam

(14.8%)

Taxes (2022): \$1,595.49

NO US Fish & Wildlife Easement

| Area S | Area Symbol: MN113, Soil Area Version: 18         |       |                  |           |                  |                    |  |  |  |
|--------|---------------------------------------------------|-------|------------------|-----------|------------------|--------------------|--|--|--|
| Code   | Soil Description                                  | Acres | Percent of field | PI Legend | Non-Irr Class *c | Productivity Index |  |  |  |
| 143A   | Mavie fine sandy loam, 0 to 1 percent slopes      | 40.10 | 56.0%            |           | IIIw             | 75                 |  |  |  |
| 166A   | Vallers loam, 0 to 2 percent slopes               | 14.06 | 19.6%            |           | llw              | 90                 |  |  |  |
| 170A   | Strathcona fine sandy loam, 0 to 1 percent slopes | 10.56 | 14.8%            |           | llw              | 80                 |  |  |  |
| 162A   | Syrene sandy loam, 0 to 2 percent slopes          | 5.66  | 7.9%             |           | IVw              | 40                 |  |  |  |
| 127A   | Hamre muck, 0 to 1 percent slopes                 | 1.20  | 1.7%             |           | IVw              | 15                 |  |  |  |
|        | Weighted Average 2.75                             |       |                  |           |                  |                    |  |  |  |