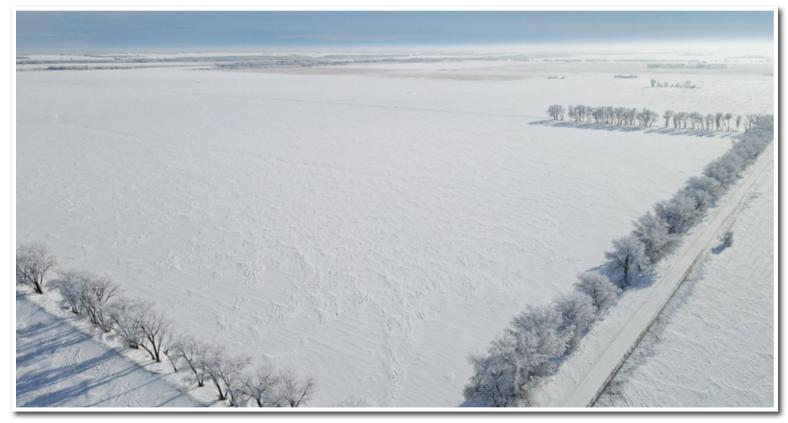

# PENNINGTON COUNTY, MINNESOTA LAND AUCTION

## Thursday, February 23 | 10AM CSI

Auction Location: The Legion, 424 N 1st St., Warren, MN 56762. Land Location: From the intersection of Hwy. 10 and Hwy. 1 at Carpenter's Corner, travel northwest 1 mile to 200th St. NW, then west 2 miles to 210th Ave NW/120th St. NW, then south 1/2 mile to the NE corner of Tract 1. There is a minimum maintenance road along the southern border (190th St. NW) of all 3 tracts.

Don't miss your opportunity to purchase three tracts of farmland that have been closely held for nearly 70 years. This is a generational chance to bid on and buy two quarters and an eighty located near the "Woods/Pembina Trail" that was once used in the 1840's to move goods to St. Paul MN by way of the Ox-wagon. All three tracts sell free and clear of any cropland leases for 2023 and will be sold bidders choice to the highest bidder.

#### Auction Location: The Legion, 424 N 1st St., Warren, MN 56762

Land Located: From the intersection of Hwy. 10 and Hwy. 1 at Carpenter's Corner, travel northwest 1 mile to 200th St. NW, then west 2 miles to 210th Ave NW/120th St. NW, then south 1/2 mile to the NE corner of Tract 1. There is a minimum maintenance road along the southern border (190th St. NW) of all 3 tracts.