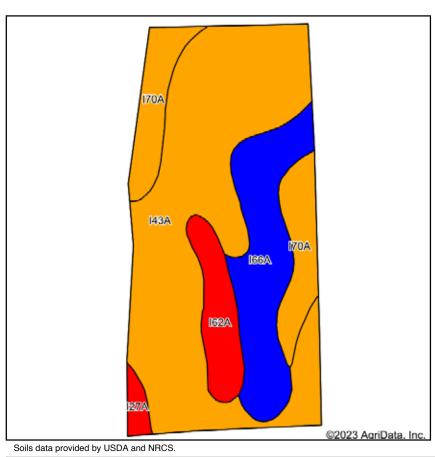

Description: W1/2SW1/4 Section 16-154-45

Total Acres: 80± **Cropland Acres:** 71.59± PID #: 12.01604100

Soil Productivity Index: 74.9

Soils: Mavie fine sandy loam (56%), Vallers loam (19.6%), Strathcona fine sandy loam

(14.8%)

Taxes (2022): \$1,595.49

NO US Fish & Wildlife Easement

| Area S | Area Symbol: MN113, Soil Area Version: 18         |       |                  |           |                  |                    |  |  |  |
|--------|---------------------------------------------------|-------|------------------|-----------|------------------|--------------------|--|--|--|
| Code   | Soil Description                                  | Acres | Percent of field | PI Legend | Non-Irr Class *c | Productivity Index |  |  |  |
| 143A   | Mavie fine sandy loam, 0 to 1 percent slopes      | 40.10 | 56.0%            |           | IIIw             | 75                 |  |  |  |
| 166A   | Vallers loam, 0 to 2 percent slopes               | 14.06 | 19.6%            |           | llw              | 90                 |  |  |  |
| 170A   | Strathcona fine sandy loam, 0 to 1 percent slopes | 10.56 | 14.8%            |           | llw              | 80                 |  |  |  |
| 162A   | Syrene sandy loam, 0 to 2 percent slopes          | 5.66  | 7.9%             |           | IVw              | 40                 |  |  |  |
| 127A   | Hamre muck, 0 to 1 percent slopes                 | 1.20  | 1.7%             |           | IVw              | 15                 |  |  |  |
|        | Weighted Average 2.75                             |       |                  |           |                  |                    |  |  |  |