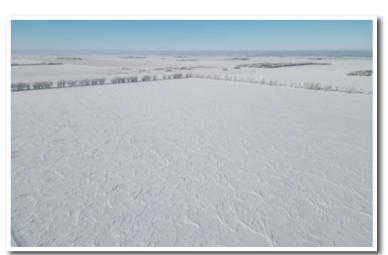

Don't miss your opportunity to purchase three tracts of farmland that have been closely held for nearly 70 years. This is a generational chance to bid on and buy two quarters and an eighty located near the "Woods/Pembina Trail" that was once used in the 1840's to move goods to St. Paul MN by way of the Ox-wagon. All three tracts sell free and clear of any cropland leases for 2023 and will be sold bidders choice to the highest bidder.