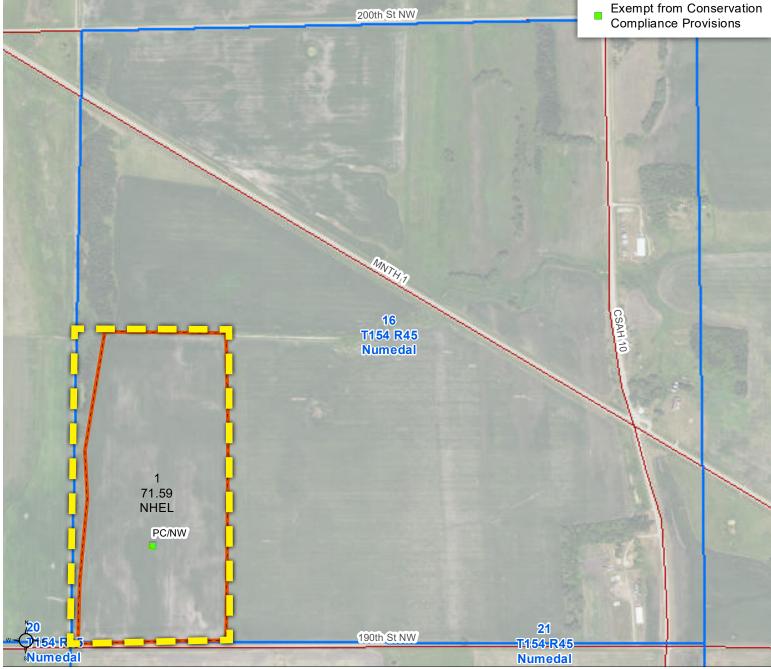

Description: W1/2SW1/4 Section 16-154-45

Total Acres: 80± **Cropland Acres:** 71.59± PID #: 12.01604100

Soil Productivity Index: 74.9

Soils: Mavie fine sandy loam (56%), Vallers loam (19.6%), Strathcona fine sandy loam

HEL Status: NHEL: no agricultural commodity planted on undetermined fields

Wetland Status: Tract does not contain a wetland

WL Violations: None

| Farmland              | Cropland              | DCP Cropland           | WBP               | WRP | EWP     | Cropland      | GRP |
|-----------------------|-----------------------|------------------------|-------------------|-----|---------|---------------|-----|
| 71.59                 | 71.59                 | 71.59                  | 0.0               | 0.0 | 0.0     | 0.0           | 0.0 |
| State<br>Conservation | Other<br>Conservation | Effective DCP Cropland | Double<br>Cropped |     | MPL/FWP | Native<br>Sod |     |
| 0.0                   | 0.0                   | 71.59                  | 0.0               |     | 0.0     | 0.0           |     |