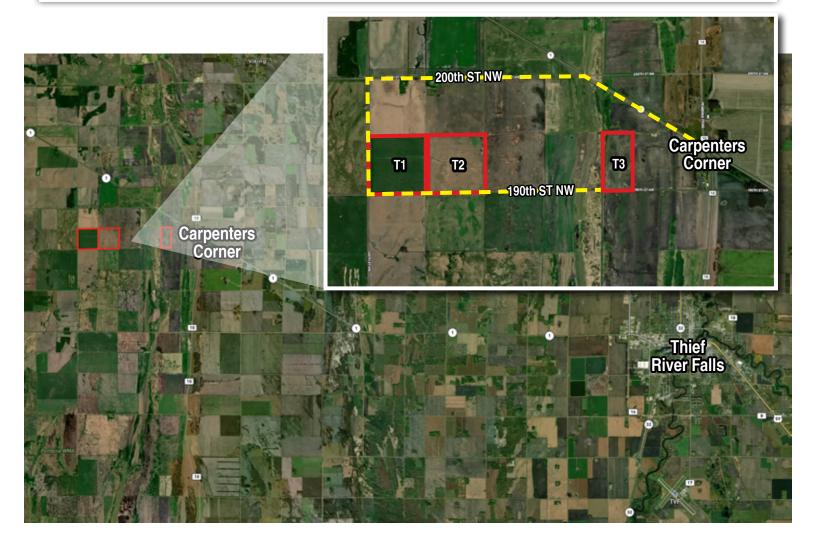

## Thursday, February 23 | 10AM CSI

Auction Location: The Legion, 424 N 1st St., Warren, MN 56762. Land Location: From the intersection of Hwy. 10 and Hwy. 1 at Carpenter's Corner, travel northwest 1 mile to 200th St. NW, then west 2 miles to 210th Ave NW/120th St. NW, then south 1/2 mile to the NE corner of Tract 1. There is a minimum maintenance road along the southern border (190th St. NW) of all 3 tracts.

#### Auction Location: The Legion, 424 N 1st St., Warren, MN 56762

Land Located: From the intersection of Hwy. 10 and Hwy. 1 at Carpenter's Corner, travel northwest 1 mile to 200th St. NW, then west 2 miles to 210th Ave NW/120th St. NW, then south 1/2 mile to the NE corner of Tract 1. There is a minimum maintenance road along the southern border (190th St. NW) of all 3 tracts.

County: Pennington County, MN / Township: Numedal / Description: Sections 16 & 18

Description: E1/2SW1/4 & Lots 3 & 4

Section 18-154-45

Total Acres: 159.25±

Cropland Acres: 154.49±

PID #: 12.01805000

Soil Productivity Index: 80.4

Description: W1/2SW1/4 Section 16-154-45

Total Acres: 80± **Cropland Acres:** 71.59± PID #: 12.01604100

Soil Productivity Index: 74.9

Soils: Mavie fine sandy loam (56%), Vallers loam (19.6%), Strathcona fine sandy loam