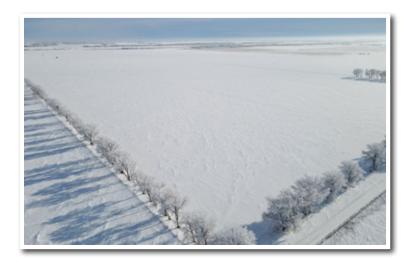

Don't miss your opportunity to purchase three tracts of farmland that have been closely held for nearly 70 years. This is a generational chance to bid on and buy two quarters and an eighty located near the "Woods/Pembina Trail" that was once used in the 1840's to move goods to St. Paul MN by way of the Ox-wagon. All three tracts sell free and clear of any cropland leases for 2023 and will be sold bidders choice to the highest bidder.

County: Pennington County, MN / Township: Numedal / Description: Sections 16 & 18

Description: E1/2SW1/4 & Lots 3 & 4

Section 18-154-45

Total Acres: 159.25±

Cropland Acres: 154.49±

PID #: 12.01805000

Soil Productivity Index: 80.4