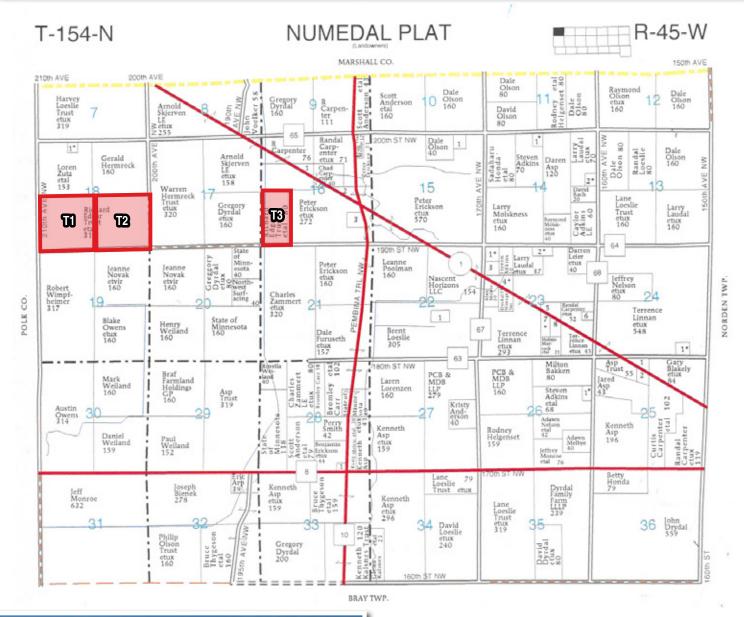

County: Pennington County, MN / Township: Numedal / Description: Sections 16 & 18

Description: E1/2SW1/4 & Lots 3 & 4

Section 18-154-45

Total Acres: 159.25±

Cropland Acres: 154.49±

PID #: 12.01805000

Soil Productivity Index: 80.4

Description: W1/2SW1/4 Section 16-154-45

Total Acres: 80± **Cropland Acres:** 71.59± PID #: 12.01604100

Soil Productivity Index: 74.9

Soils: Mavie fine sandy loam (56%), Vallers loam (19.6%), Strathcona fine sandy loam